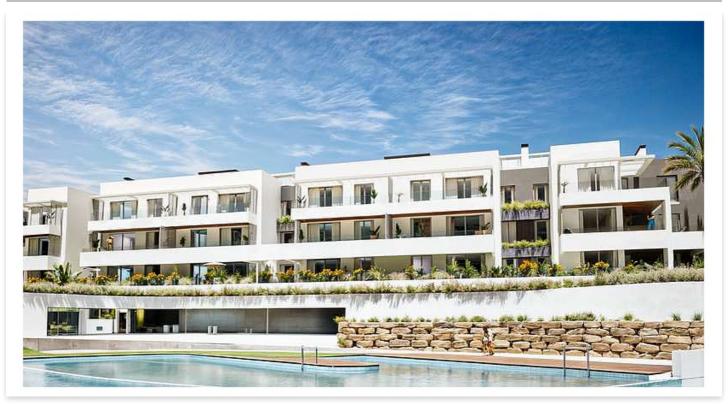

## Apartments with sea views next to Sotogrande

**Location: Manilva** Price: 307,850 € - 599,000 €

A private complex in which there are 3 buildings with homes of different typologies • Reference: AP1482 highlighting its terraces, first floor with private garden and duplex penthouses.

Homes in a quiet area where you can enjoy the sun and the climate of the Costa del • Built Size: 102 - 132 m <sup>2</sup>

This new development offers you the opportunity to live in an enclosure in which each home has been studied in detail to offer the maximum use of space.

• Bedrooms: 2,3 • Bathrooms: 2

• Terrace: 19 - 107 m <sup>2</sup>

The complex has an indoor sports hall where you can exercise and perform numerous physical activities.

If you prefer something quieter, you can enjoy a relaxing swim in the communal pool overlooking the Mediterranean Sea, Gibraltar and North Africa.