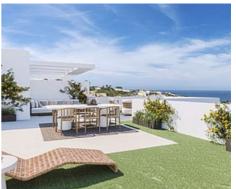

## Apartments with sea views next to Sotogrande

**Location: Manilva** Price: 307,850 € - 599,000 €

A private complex in which there are 3 buildings with homes of different typologies • Reference: AP1482 highlighting its terraces, first floor with private garden and duplex penthouses.

• Bedrooms: 2,3 • Bathrooms: 2

• Terrace: 19 - 107 m <sup>2</sup>

The complex has an indoor sports hall where you can exercise and perform numerous physical activities.

If you prefer something quieter, you can enjoy a relaxing swim in the communal pool overlooking the Mediterranean Sea, Gibraltar and North Africa.