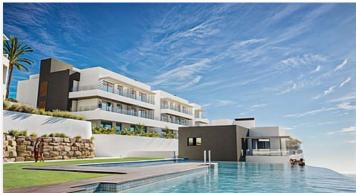

## Apartments with sea views next to Sotogrande

**Location: Manilva** Price: 307,850 € - 599,000 €

A private complex in which there are 3 buildings with homes of different typologies • Reference: AP1482 highlighting its terraces, first floor with private garden and duplex penthouses.

Homes in a quiet area where you can enjoy the sun and the climate of the Costa del • Built Size: 102 - 132 m <sup>2</sup>

This new development offers you the opportunity to live in an enclosure in which each home has been studied in detail to offer the maximum use of space.

• Bedrooms: 2,3 • Bathrooms: 2

• Terrace: 19 - 107 m <sup>2</sup>

The complex has an indoor sports hall where you can exercise and perform numerous physical activities.

If you prefer something quieter, you can enjoy a relaxing swim in the communal pool overlooking the Mediterranean Sea, Gibraltar and North Africa.