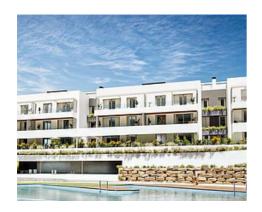

## Apartments with sea views next to Sotogrande

**Location: Manilva** Price: 307,850 € - 599,000 €

A private complex in which there are 3 buildings with homes of different typologies • Reference: AP1482 highlighting its terraces, first floor with private garden and duplex penthouses.

Homes in a quiet area where you can enjoy the sun and the climate of the Costa del • Built Size: 102 - 132 m <sup>2</sup>

This new development offers you the opportunity to live in an enclosure in which each home has been studied in detail to offer the maximum use of space.

• Bedrooms: 2,3 • Bathrooms: 2

• Terrace: 19 - 107 m <sup>2</sup>

The complex has an indoor sports hall where you can exercise and perform numerous physical activities.

If you prefer something quieter, you can enjoy a relaxing swim in the communal pool overlooking the Mediterranean Sea, Gibraltar and North Africa.