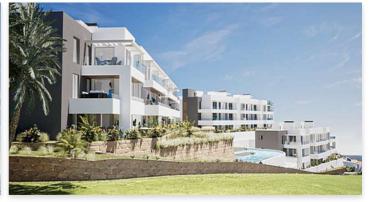

## Apartments with sea views next to Sotogrande

**Location: Manilva** Price: 307,850 € - 599,000 €

A private complex in which there are 3 buildings with homes of different typologies • Reference: AP1482 highlighting its terraces, first floor with private garden and duplex penthouses.

Homes in a quiet area where you can enjoy the sun and the climate of the Costa del • Built Size: 102 - 132 m <sup>2</sup>

This new development offers you the opportunity to live in an enclosure in which each home has been studied in detail to offer the maximum use of space.

• Bedrooms: 2,3 • Bathrooms: 2

• Terrace: 19 - 107 m <sup>2</sup>

The complex has an indoor sports hall where you can exercise and perform numerous physical activities.

If you prefer something quieter, you can enjoy a relaxing swim in the communal pool overlooking the Mediterranean Sea, Gibraltar and North Africa.