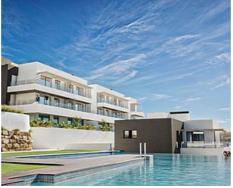

## Apartments with sea views next to Sotogrande

**Location: Manilva** Price: 307,850 € - 599,000 €

A private complex in which there are 3 buildings with homes of different typologies • Reference: AP1482 highlighting its terraces, first floor with private garden and duplex penthouses.

• Bedrooms: 2,3 • Bathrooms: 2

• Terrace: 19 - 107 m <sup>2</sup>

The complex has an indoor sports hall where you can exercise and perform numerous physical activities.

If you prefer something quieter, you can enjoy a relaxing swim in the communal pool overlooking the Mediterranean Sea, Gibraltar and North Africa.