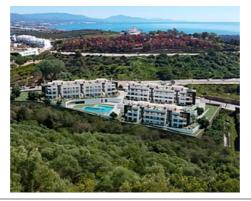

## Apartments with sea views next to Sotogrande

**Location: Manilva** Price: 307,850 € - 599,000 €

A private complex in which there are 3 buildings with homes of different typologies • Reference: AP1482 highlighting its terraces, first floor with private garden and duplex penthouses.

Homes in a quiet area where you can enjoy the sun and the climate of the Costa del • Built Size: 102 - 132 m <sup>2</sup>

This new development offers you the opportunity to live in an enclosure in which each home has been studied in detail to offer the maximum use of space.

• Bedrooms: 2,3 • Bathrooms: 2

• Terrace: 19 - 107 m <sup>2</sup>

The complex has an indoor sports hall where you can exercise and perform numerous physical activities.

If you prefer something quieter, you can enjoy a relaxing swim in the communal pool overlooking the Mediterranean Sea, Gibraltar and North Africa.